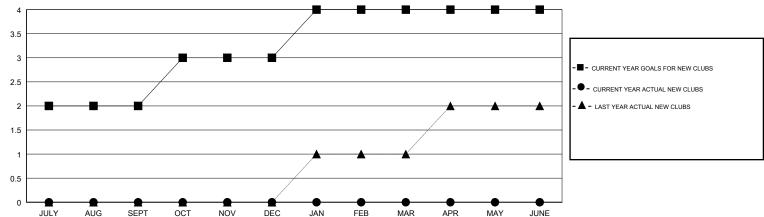

## **LOCATION NEW JERSEY**

**GMT CA** 

| Clubs                 |               |           |               | Members               |                           |                         |                                              |
|-----------------------|---------------|-----------|---------------|-----------------------|---------------------------|-------------------------|----------------------------------------------|
| RESULTS FOR 2018-2019 |               |           |               | RESULTS FOR 2018-2019 |                           |                         |                                              |
| QUARTER               | NEW CLUB GOAL | NEW CLUBS | DROPPED CLUBS | QUARTER               | MEMBER GROWTH NET<br>GOAL | MEMBER GROWTH<br>ACTUAL | DROPPED MEMBERS ACTUAL (including transfers) |
| JULY/AUG/SEPT         | 2             | 0         | 1             | JULY/AUG/SEPT         | 50                        | 38                      | 23                                           |
| OCT/NOV/DEC           | 1             | 0         | 0             | OCT/NOV/DEC           | 40                        | 5                       | 8                                            |
| JAN/FEB/MAR           | 1             | 0         | 0             | JAN/FEB/MAR           | 45                        | 0                       | 0                                            |
| APR/MAY/JUNE          | 0             | 0         | 0             | APR/MAY/JUNE          | 5                         | 0                       | 0                                            |