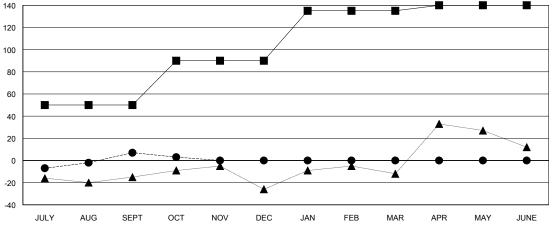

## **LOCATION NEW JERSEY**

**GMT CA** 

| Clubs                 |               |           |               | Members               |                           |                         |                                              |
|-----------------------|---------------|-----------|---------------|-----------------------|---------------------------|-------------------------|----------------------------------------------|
| RESULTS FOR 2018-2019 |               |           |               | RESULTS FOR 2018-2019 |                           |                         |                                              |
| QUARTER               | NEW CLUB GOAL | NEW CLUBS | DROPPED CLUBS | QUARTER               | MEMBER GROWTH NET<br>GOAL | MEMBER GROWTH<br>ACTUAL | DROPPED MEMBERS ACTUAL (including transfers) |
| JULY/AUG/SEPT         | 2             | 0         | 1             | JULY/AUG/SEPT         | 50                        | 38                      | 23                                           |
| OCT/NOV/DEC           | 1             | 0         | 0             | OCT/NOV/DEC           | 40                        | 5                       | 8                                            |
| JAN/FEB/MAR           | 1             | 0         | 0             | JAN/FEB/MAR           | 45                        | 0                       | 0                                            |
| APR/MAY/JUNE          | 0             | 0         | 0             | APR/MAY/JUNE          | 5                         | 0                       | 0                                            |

## GOALS AND ACTUAL MEMBERS CUMULATIVE

MEMBERSHIP DATA

| -  | MEMBER GROWTH NET GOAL |
|----|------------------------|
| •- | MEMBER GROWTH ACTUAL   |

LAST YEAR MEMBERSHIP ACTUAL

| PR | MAY | JUNE     |            |
|----|-----|----------|------------|
|    | GE  | NDER DIS | STRIBUTION |